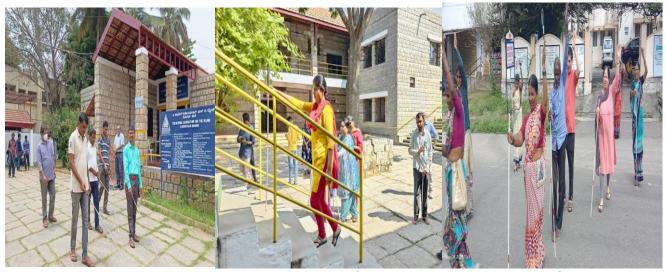

#### a). Foundation Course :-

- Includes Rehabilitation, Orientation & Mobility, Life Skills, Vocational Training & Placement / Self-Employment.
- Program is a 6-week course covering:
   Rules of walking in enclosed & public space using a cane, negotiating steps & escalators, commuting using public transport systems, learning techniques to map & memorize routes, layouts in rural and urban areas.

Impact of Orientation & Mobility and Train-the-Trainer Courses

| Particulars               | Mobility Courses                       | 2022-23                | 2023-24                |
|---------------------------|----------------------------------------|------------------------|------------------------|
| r ur treulur 5            | Probling dourses                       | No of students trained | No of students trained |
| IN A R K Rangalore office | Urban mobility training for<br>45 days | 102                    | 100                    |
| CBR 5 Taluks              | Rural Mobility                         | 201                    |                        |
| CBR 4 Taluks              |                                        |                        | 163                    |
| Govt Boys Blind School    | 10 days training                       | 35                     |                        |
| Swami Vivekananda         | 3 days training                        | 17                     |                        |
| Total                     |                                        | 355                    | 263                    |

NAB-K is the only institution in the country which has a "Train-the-Trainer" program, which includes:

Orientation & Mobility Training, Community Based Rehabilitation (CBR)Training, Digital Literacy Training and Light Engineering Training to train the visually impaired.