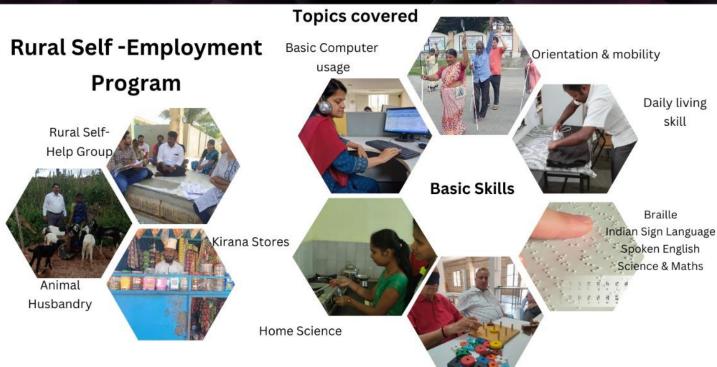

### 1. Our CBR program:

- a. Now covers 9 talukas. The statistics for the year are as given below:
- b. We have enabled formation of 14 Self Help Groups, supported our trainees with Rural employment and Self Employment opportunities

### 1. Community Based Rehabilitation (CBR) Program:

- an effort to enhance, facilitate an independent & self-sustained life for visually impaired beneficiaries in the rural segment.

#### Team conducts:

- Door to door surveys to identify and rehabilitate visually impaired beneficiaries.
- Guides and supports them to avail benefits/facilities extended under government schemes for vision impaired.
- Offers Remote/Online Mobility Training by using our Train-the-Trainer video library, involving Caretakers / Family members of the Vision Impaired
- Educates, Train and support them w.r.t Rural and Self Employment

#### NABK assists :-

- To set up Kirana shops, provides them Weighing scales, supports in getting trained on Animal Husbandry (10days Animal Husbandry training in coordination with RUDSETI-Canara Bank) and other Local entrepreneurial opportunities / Support them with local employment.
- Helps self-employed visually impaired setup Self Help Group (SHG) or Sangha (a separate legal entity with its own bank account and is managed by visually impaired).

### Foundation Course & Job -Oriented Programs

#### a). Foundation Course :-

- Includes Rehabilitation, Orientation & Mobility, Life Skills, Vocational Training & Placement / Self-Employment.
- Program is a 6-week course covering:
   Rules of walking in enclosed & public space using a cane, negotiating steps & escalators, commuting using public transport systems, learning techniques to map & memorize routes, layouts in rural and urban areas.