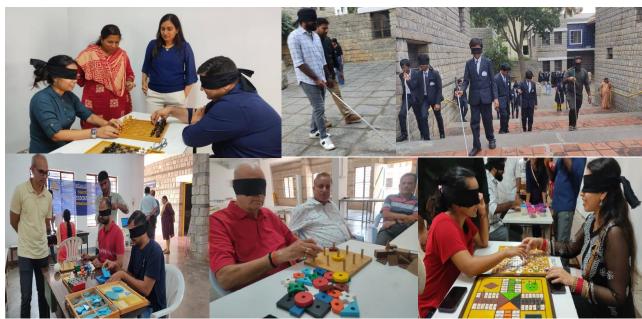

#### Sensitization Program - Program to sensitize VI world

In order to enable volunteers, donors and other sighted individuals to understand and empathize with the Visually Impaired, NAB-K has started to conduct sensitization programs every Saturday at our Jeevanbimanagar centre in Bangalore. This is a 2 hour workshop where sighted participants get blindfolded to get the glimpse of life of Visually Impaired.

We have conducted around 7+ sessions covering 60+ participants this year till date. We conduct similar programs for organizations who employ our trained beneficiaries so that coworkers become sensitized to their new visually impaired colleagues.