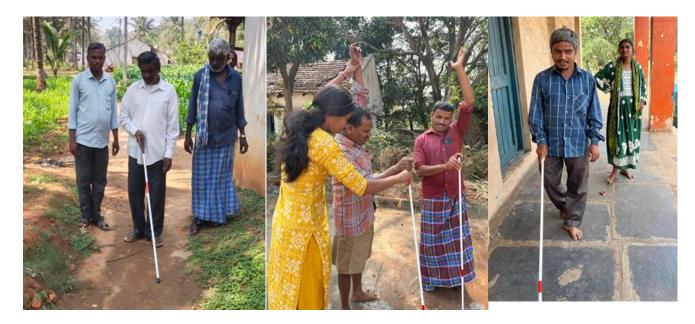

#### a). Foundation Course :-

- Includes Rehabilitation, Orientation & Mobility, Life Skills, Vocational Training & Placement / Self-Employment.
- Program is a 6-week course covering:
   Rules of walking in enclosed & public space using a cane, negotiating steps & escalators, commuting using public transport systems, learning techniques to map & memorize routes, layouts in rural and urban areas.

Impact of Orientation & Mobility and Train-the-Trainer Courses

| Particulars               | Mobility Courses                       | 2022-23                | 2023-24                |
|---------------------------|----------------------------------------|------------------------|------------------------|
| r ur treulur 5            | Probling dourses                       | No of students trained | No of students trained |
| IN A R K Rangalore office | Urban mobility training for<br>45 days | 102                    | 100                    |
| CBR 5 Taluks              | Rural Mobility                         | 201                    |                        |
| CBR 4 Taluks              |                                        |                        | 163                    |
| Govt Boys Blind School    | 10 days training                       | 35                     |                        |
| Swami Vivekananda         | 3 days training                        | 17                     |                        |
| Total                     |                                        | 355                    | 263                    |

NAB-K is the only institution in the country which has a "Train-the-Trainer" program, which includes:

Orientation & Mobility Training, Community Based Rehabilitation (CBR)Training, Digital Literacy Training and Light Engineering Training to train the visually impaired.